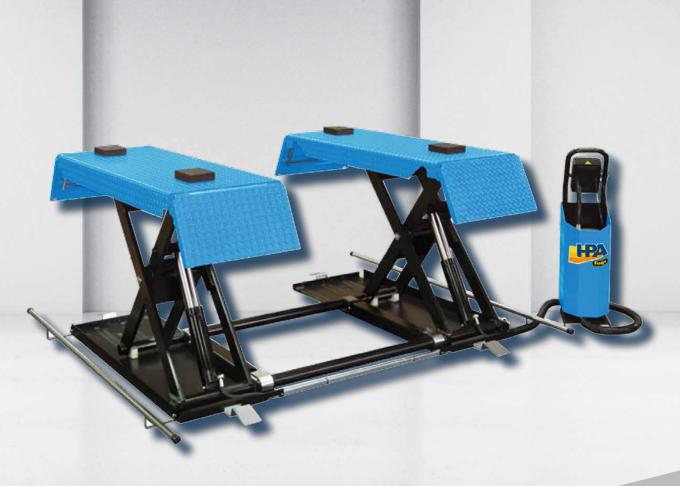

# SUPERLIFT 36-1XC B SUPERLIFT 32-1XC B

Reversible low-profile electrohydraulic scissors lift for cars, SUVs and vans

## SUPERLIFT 36-1XC B - SUPERLIFT 32-1XC B

Reversible low-profile electrohydraulic scissors lift for cars, SUVs and vans;

ideal for tyre specialists, car workshops, and body repairers.

**Runway levelling guaranteed** by 2 sturdy anti-torsion connection bars. **Available in on-floor and pit installation versions.** 

Runways with suspended flaps which also act as vehicle access ramps.

Low voltage control unit with "dead-man" control system.

#### **TECHNICAL DATA**

|                          | 36-1XC B               | 32-1XC B               |
|--------------------------|------------------------|------------------------|
| Lift capacity            | 3600 kg                | 3200 kg                |
| Lifting time             | 25 s                   | 25 s                   |
| Motor                    | 400/230V-3kW-3ph-50 Hz | 400/230V-3kW-3ph-50 Hz |
| Lift max. lifting height | 1000 mm                | 1000 mm                |
| Lift minimum height      | 115 mm                 | 115 mm                 |