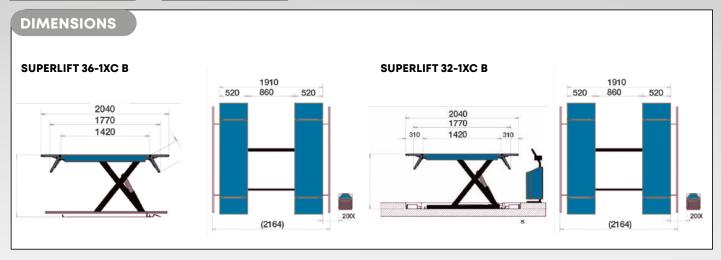

#### **TECHNICAL DATA**

|                          | 36-1XC B               | 32-1XC B               |
|--------------------------|------------------------|------------------------|
| Lift capacity            | 3600 kg                | 3200 kg                |
| Lifting time             | 25 s                   | 25 s                   |
| Motor                    | 400/230V-3kW-3ph-50 Hz | 400/230V-3kW-3ph-50 Hz |
| Lift max. lifting height | 1000 mm                | 1000 mm                |
| Lift minimum height      | 115 mm                 | 115 mm                 |