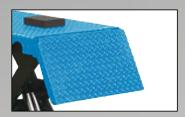

Runways with suspended flaps which also act as vehicle access ramps.

Low voltage control unit with "dead-man" control system.