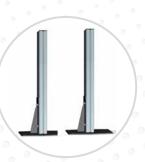

#### **26" EXTENDER KIT FOR BRACKETS**

**LOW COLUMN KIT (1000MM)** for pit installation or for a pre-check during vehicle reception step

HIGH COLUMN KIT (2600MM) for installation with lift with measuring function and fixed height adjustment