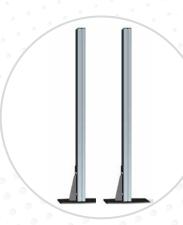

#### **26" EXTENDER KIT FOR BRACKETS**

**LOW COLUMN KIT (1000MM)** for pit installation or for a pre-check during vehicle reception step

HIGH COLUMN KIT (2600MM) for installation with lift with measuring function and fixed height adjustment