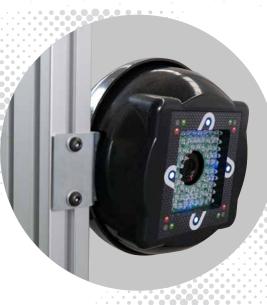

### 3D MEASURING SYSTEM FEATURING HIGHER PERFORMANCE

Latest generation high-resolution new **HI-Q 5Mp** cameras for artificial vision.

**Optimized monolithic** low distortion lens with anti-reflection nano coating and integrated LPF filter to eliminate sunlight reflections.

### **MEASUREMENT BY IMAGE DIFFERENCE**

Each acquisition is differentially processed by two consecutive images to eliminate measurement problems in critical sunlight conditions or in the presence of light reflections.

## LIGHT-DUTY AND HIGH-RESOLUTION TARGET, SPIRIT LEVEL TARGETS

It can be detached from the bracket and is compatible with all the brackets of the catalogue.

Front infra-red filter for a high immunity to sunlight reflections.