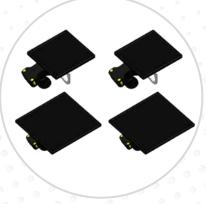

## LIGHT-DUTY AND HIGH-RESOLUTION TARGET, SPIRIT LEVEL TARGETS

It can be detached from the bracket and is compatible with all the brackets of the catalogue.

Front infra-red filter for a high immunity to sunlight reflections.

#### **STANDARD ACCESSORIES**

....

\* PERSONAL COMPUTER for Full Pack versions only

MEASURING TARGET