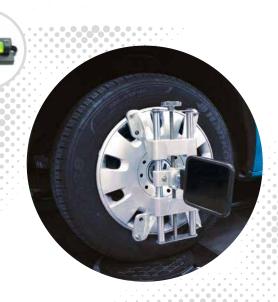

## LIGHT-DUTY AND HIGH-RESOLUTION TARGET, SPIRIT LEVEL TARGETS

It can be detached from the bracket and is compatible with all the brackets of the catalogue.

Front infra-red filter for a high immunity to sunlight reflections.

Pair of **mechanical turntables** and **adapters** for the ROC pushtype procedure, upon request.