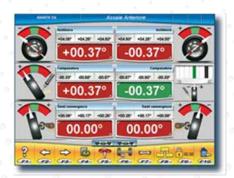

#### PROFESSIONAL WHEEL ALIGNMENT PROGRAMME THAT INCLUDES ALL FUNCTIONS REQUIRED BY WHEEL ALIGNING

- Multilingual Windows 10 IoT operating system
- ✓ Immediate readings: easy-to-use HPA-FAIP graphics with icon system for quick real-time access to all adjustment values; quick selection keys and wizards; complete information on the adjustment data of every single axle summarised in a summary page.
- ✓ Online HELP, step-by-step "tutor" with image support.
- ✓ Wide international Database of car manufacturers, based on a practical geographical division by continents with the specifications of more than 84,000 multi-brand vehicles included. Constantly updated, an internet service is available to download real-time data of new vehicles.
- ✓ User database to enter new vehicle data & Job record database to save and recall all available customer/vehicle data.
- Complete frame measurement data inreal time.
- ✓ Out of round compensation available in "Skip" and "Push" modes, displayed with live images and LED indicators.
- ✓ Software & DB protected by the hardlock system.