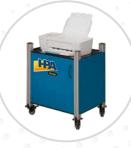

# PRINTER CABINET EQUIPPED WITH WHEELS AND A DOOR

NEXREMOTE TABLET:
REMOTE CONTROL - EXTRA MONITOR

RADIO REMOTE CONTROL

GRAPHIC ANIMATION KIT

CARRYING CASE WITH KIT FOR CALIBRATION AND CALIBRATION CHECK