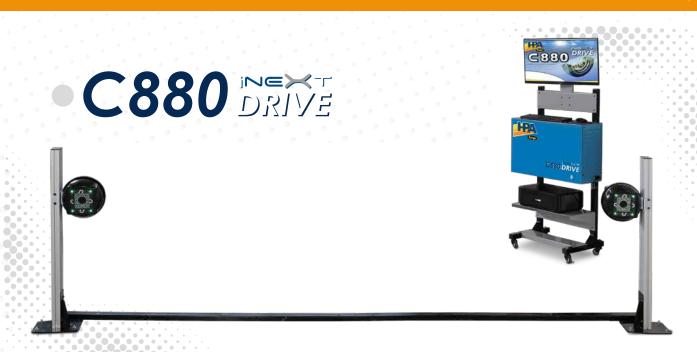

Compact **installation distance** (useful for small workshops)

Quick and easy installation

Floor-mounted, in pit or fixed-height lift

High-resolution cameras with measurement by image difference

C880 DRIVE

## INSTALLATION AREA

|                                                                                                                                                                                                                                                                                                                                                                                                                                                                                                                                                                                                                                                                                                                                                                                                                                                                                                                                                                                                                                                                                                                                                                                                                                                                                                                                                                                                                                                                                                                                                                                                                                                                                                                                                                                                                                                                                                                                                                                                                                                                                                                                  | Distance between camera and turntable | Distance X |  |
|----------------------------------------------------------------------------------------------------------------------------------------------------------------------------------------------------------------------------------------------------------------------------------------------------------------------------------------------------------------------------------------------------------------------------------------------------------------------------------------------------------------------------------------------------------------------------------------------------------------------------------------------------------------------------------------------------------------------------------------------------------------------------------------------------------------------------------------------------------------------------------------------------------------------------------------------------------------------------------------------------------------------------------------------------------------------------------------------------------------------------------------------------------------------------------------------------------------------------------------------------------------------------------------------------------------------------------------------------------------------------------------------------------------------------------------------------------------------------------------------------------------------------------------------------------------------------------------------------------------------------------------------------------------------------------------------------------------------------------------------------------------------------------------------------------------------------------------------------------------------------------------------------------------------------------------------------------------------------------------------------------------------------------------------------------------------------------------------------------------------------------|---------------------------------------|------------|--|
|                                                                                                                                                                                                                                                                                                                                                                                                                                                                                                                                                                                                                                                                                                                                                                                                                                                                                                                                                                                                                                                                                                                                                                                                                                                                                                                                                                                                                                                                                                                                                                                                                                                                                                                                                                                                                                                                                                                                                                                                                                                                                                                                  | 1800 mm                               | 3400 mm    |  |
| CBBO DRIVE                                                                                                                                                                                                                                                                                                                                                                                                                                                                                                                                                                                                                                                                                                                                                                                                                                                                                                                                                                                                                                                                                                                                                                                                                                                                                                                                                                                                                                                                                                                                                                                                                                                                                                                                                                                                                                                                                                                                                                                                                                                                                                                       | 2000 mm                               | 3500 mm    |  |
|                                                                                                                                                                                                                                                                                                                                                                                                                                                                                                                                                                                                                                                                                                                                                                                                                                                                                                                                                                                                                                                                                                                                                                                                                                                                                                                                                                                                                                                                                                                                                                                                                                                                                                                                                                                                                                                                                                                                                                                                                                                                                                                                  | 2500-3000 mm                          | 3650 mm    |  |
| 00<br>CONTRACTOR CONTRACTOR CONTRAC |                                       | 1000       |  |