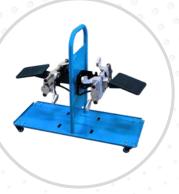

DRIVE-THRU wheel aligner and pre-check for cars and light duty vehicles

C880 DRIVE

P

Accurate, reliable, quick, easy, comprehensive and affordable

New light targets, detachable from brackets

Wide choice of brackets

Compact **installation distance** (useful for small workshops)

Quick and easy installation

Floor-mounted, in pit or fixed-height lift

High-resolution cameras with measurement by image difference

C880 DRIVE

# 

Operating console with compact PC housing and comfortable for better operation.

# C880 DRIVE