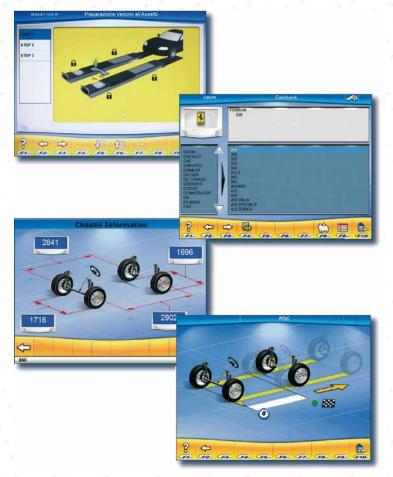

#### PROFESSIONAL WHEEL ALIGNMENT PROGRAMME THAT INCLUDES ALL FUNCTIONS REQUIRED BY WHEEL ALIGNING

- Multilingual Windows 10 IoT operating system
- ✓ Immediate readings: easy-to-use HPA-FAIP graphics with icon system for quick real-time access to all adjustment values; quick selection keys and wizards; complete information on the adjustment data of every single axle summarised in a summary page.
- ✓ Online HELP, step-by-step "tutor" with image support.
- ✓ Wide international Database of car manufacturers, based on a practical geographical division by continents with the specifications of more than 84,000 multi-brand vehicles included. Constantly updated, an internet service is available to download real-time data of new vehicles.
- ✓ User database to enter new vehicle data & Job record database to save and recall all available customer/vehicle data.
- Complete frame measurement data inreal time.
- ✓ Out of round compensation available in "Skip" and "Push" modes, displayed with live images and LED indicators.
- ✓ Software & DB protected by the hardlock system.

## WHEEL ALIGNER COMPATIBLE WITH PROADAS

The wheel aligner is compatible with the new PROADAS universal system used for the **calibration of driver assistance systems** on new-generation vehicles.

Using the wheel aligner cameras, the system for calibrating the camera and radar on board **the vehicle can be aligned precisely and quickly**.